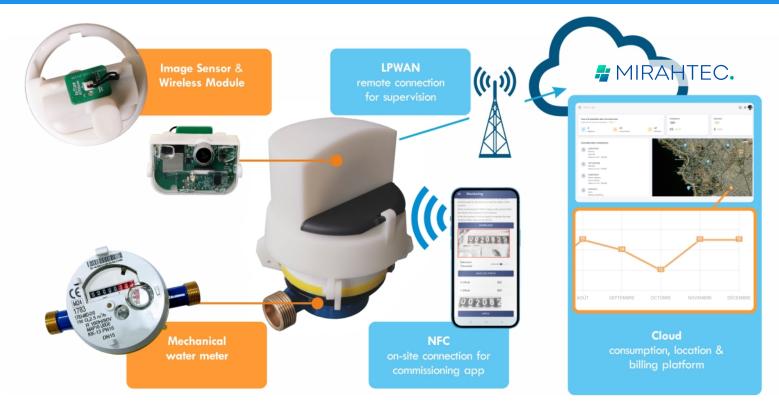

## **Remote Metering Made Easy**

Aquameter attaches to existing mechanical water meters, using an **image** sensor and image recognition software to accurately read and transmit data via **LPWAN** (LoRaWAN, LTE-M, NBIOT). It offers:

- Battery power lasting up to 20 years
- NFC mobile app for efficient installation and configuration
- Wireless transmission for secure, efficient monitoring
- Flexible configuration for integration with supervisory and invoicing platforms